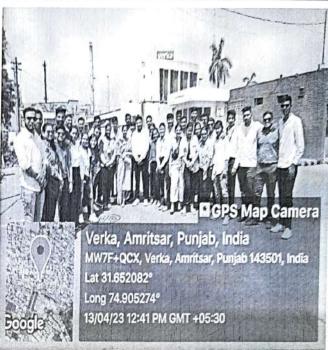

er yearly. Students understood working procedures of small scale industries through such visits as well as marketing strategies used by them which will help them in their future placements.

#### **Event Photographs:**







### SINHGAD INSTITUTE OF BUSINESS ADMINISTRATION & RESEARCH

(Approved by AICTE, Recognized by Government of Maharashtra, Affiliated to Savitribal Phule Pune University)
Near PMC Octrol Post. Kondhwa - Sasward Ruad, Kondhwa (Bk.) Pune - 411049. Phone - 020 - 675711017-02
Email director\_atbar@sinhgad.edu Web. www.sinhgad.edu



Prof. M. N. Navale

M. E. (Elect.), MIE. MHA

FOUNDER PRESIDENT

Dr. (Mrs.) Sunanda M. Navale

FLA. MPM, Ph. D.

FOUNDER SECRETARY

Dr. Dhananjay T. Mandlik
Ph.D. M.Phil., MBA, MCA, MCM, M. COM,
M.A. (Psychology), D.L.L. & L.W. DTL
DIRECTOR











#### SINHGAD INSTITUTE OF BUSINESS ADMINISTRATION & RESEARCH

Approved by AICTE, Recognized by Government of Maharashtra, Affiliated to Savitribal Phule Pune University)
Near PMC Octrel Pinel. Kondhwa. Saswad Road. Kondhwa (fix). Pune -411048. Phone -020 - 67571101 / 02
Email: director. ofpre@sarbigad.edu.www.sinhgad.edu.

Sinhgad Institutes

Prof. M. N. Navale

M. E. (Blost.), MIE. MIIA

FOUNDER PRESIDENT

Dr. (Mrs.) Sunanda M. Navale
B.A. MPM, PR. D
FOUNDER SECRETARY

Dr. Dhananjay T. Mandlik
Ph.D. M.Phil, MBA, MCA, MCM, M.COM,
M.A. (Psychology), D.L.L. & L.W. DTL
DIRECTOR









#### **Program Coordinators:**

Dr. Urmila Nikam

Prof.Pramod Sasane

Report Prepared by:

Dr. Urmila Nikam Faculty Member – SIBAR Dr.(Prof.) Dhamanjay Mandlik

Director - SIBAR

### SINHEAD INSTITUTE