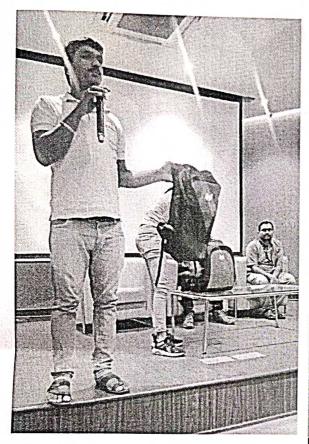

and experience startup and innovation ecosystem at the Institute

During the visit, a welcome session and overview of COEP's Bhau Institute was given by Mr. Mayuresh Kulkarni, Incubation Manager, COEP's Bhau Institute of Innovation Entrepreneurship and Leadership, Pune. Mr Mayuresh also briefed the participants about Innovation, Entrepreneurship, and Startup ecosystem of the Institute.

Then we had an interactive session with two CEO's of incubatee startup at the Bhau Institute. The startup founders namely Mr. Rahul A. Startup Founder, Fickerr and Mr Siddhesh, a successful entrepreneur in the domain of E Vehicles batteries, shared their start up journey and cleared participants doubts.

Dr. Netra Patil,
Director, SIBAR-MCA











# Some snaps of the event:





Page 2 of 5

















Page 3 of 5













Plans











# Attendance:

Sinhgad Institute of Business Administration and Research

Kondhwa(Bk.)

COEPs Bhau Institute of Innovation Entrepreneurship & Leadership, Pune

| Roll No               | Name Date: 24 May 2023