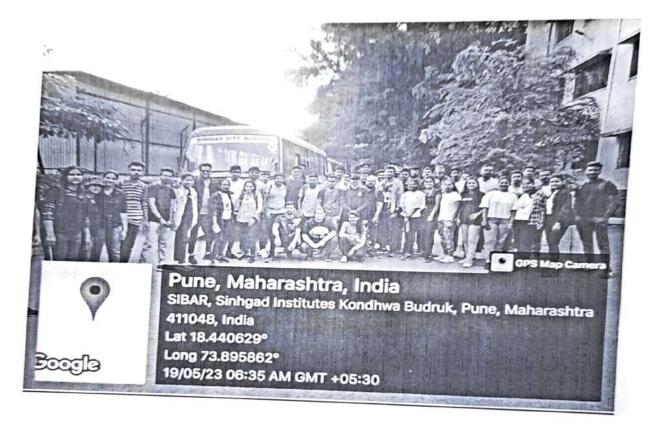

different places of the fort as CSR activity. The students thoroughly enjoyed the trek and expressed a desire to participate in many such activities in future. After that all of them headed back to the base through trekking again.





(Approved by ARCIE, Recognized by Government of Maharashtra, Affiliated to Savitribal Phule Pune University)
Noie DNC Octor Post Konstiere Busingst Brail, Recollect (Its) Pune 411048 Phone 020 - 97571101 / 02

Email: Brails after \$\$\text{Savings}\$ and oth Web. www.sinhgad.edu.

Sinhgad Institutes

Prof. M. N. Navale M E (Elect L MIE MINA FOUNDER PRESIDENT Dr. (Mrs.) Sunanda M. Navale H. A. MEM, Ph. D. FOUNDER BECRETARY

Dr. Dhananjay T. Mandlik
Ph D. M.Phil., MBA MCA, MCM, M.COM,
M.A. (Psychology), D.L.L. & L.W. DTL
DIRECTOR

### **Event Photographs:**





SINHGAD INSTITUTE OF BUSINESS ADMINISTRATION & RESEARCH (Approved by AICTE, Recognized by Government of Meharashtra, Affiliated to Sevitribel Phule Pune University)

Nose PMC Octrol Post, Kondhwir - Bisswid Road, Kondhwa (Bk), Pune - 411046 Phone: 020 - 87571101 / 02

Email: director\_sibwrgpsinbgid edu Web www.sinbged.edu

Prof. M. N. Navale M. E. (Elect.), MIE, MHA FOUNDER PRESIDENT

Dr. (Mrs.) Sunanda M. Navale

B. A., MPM, Ph. D. FOUNDER SECRETARY Dr. Dhananjay T. Mandlik
Ph.D. M.Phil., MBA. MCA, MCM, M.COM,
M.A (Psychology), D.L.L. & L.W. DTL
DIRECTOR







proved by AICTE, Recognized by Government of Maharashtra, Affiliated to Savitribai Phule Pune University) Near PMC Octrol Post, Kondhwa - Saswad Road, Kondhwa (Bk), Pune - 411048 Phone : 020 - 67571101 / 02

Email: director\_s