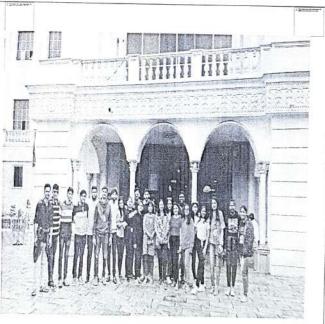

structure, with eight gates and 87 bastions. It is only 11 km away from the city and is well connected as well.

Charminar: The iconic symbol of Hyderabad, the very well known Charminar is located in the Old City. It was built by Sultan Mohammed Quli Qutb Shah in 1591 in the honor of his wife Bhagmati. Also referred to as the 'Arc de Triomphe of the East', Charminar is adorned with four towers in each corner.

SINHGAD INSTITUTE OF BUSINESS

ADMINISTRATION AND RESEARCH
Sinhad Institutes
(Approved by AICTE, Recognized by Government of Maharashtra, Affiliated to Savitribal Phule Pune University)
Near PMC Octrol Post, Kondhwa - Snawad Road, Kondhwa (Bk), Pune - 411048
Phone: +91 20 26933635 / 26934543 Email: director\_sibar@sinhgad.edu Web; www.sinhgad.edu

#### **Event Photographs:**









## SINHGAD INSTITUTE OF BUSINESS



ADMINISTRATION AND RESEARCH sinhad institutes (Approved by AICTE, Recognized by Government of Maharashtra, Affiliated to Savitribal Phule Pune University) Noai PMC Octroi Post, Kondhwa - Saswad Road, Kondhwa (Bk), Pune - 411048
Phone : +81 20 26933835 / 26934543 Email: director\_sibar@sinhgad.edu Web. www.sinhgad.edu









SINHGAD INSTITUTE OF BUSINESS ADMINISTRATION AND RESEARCH Sinhgad Institutes



(Approved by AICTE, Recognized by Government of Maharashtra, Affiliated to Savitribai Phule Pune University)

Near PMC Octro Post, Kondhwa - Saswad Road, Kondhwa (Bk), Pune - 411048

Phone: +91 20 26933635 / 2693354543 Email: director\_sibar@sinhgad.edu Web\_www.sinhgad.edu









#### **Program Coordinators:**

Prof. Urmila Nikam

Prof.Kaustubh Virk