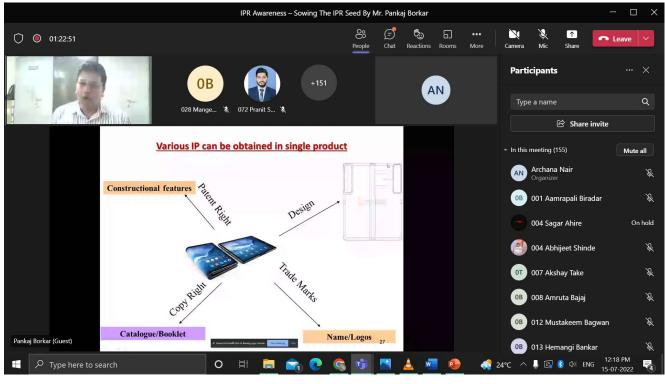

re extended to the STES Management and Director Dr. Netra Patil. The participants were thanked for the enthusiasm and eagerness to learn an know IPR.

De Netra Patil Director-MCA



## Sinhgad Institute of Business Administration and Research Kondhwa (Bk) Pune-411048

### Master of Computer Application

h BAR excellence MCA

Affiliated to Savitribai Phule Pune University and Approved by AICTE, New Delhi

#### SCREEN Shot of the Session:







## Sinhgad Institute of Business Administration and Research Kondhwa (Bk) Pune-411048











## Sinhgad Institute of Business Administration and Research Kondhwa (Bk) Pune-411048

## Master of Computer Application









## Sinhgad Institute of Business Administration and Research Kondhwa (Bk) Pune-411048



### Master of Computer Application







## Sinhgad Institute of Business Administration and Research Kondhwa (Bk) Pune-411048









## 2022

STES's Sinhgad
Institute of
Business
Administration
and Research,
Pune

## **AVISHKAR-2022 REPORT**

To inculcate research culture among students and encourage innovative, novel thinking, Sinhagad Institute of Business Administration and Research in collaboration with Savitribai Phule Pune University organized College Level "Avishkar Research Competition" on 15th September 2022. This document is prepared to report this event.











## REPORT AVISHKAR 2022

Date: 15th September 2022 Time: 11.30AM to 2:30PM

Venue: MCA Lab-I, SIBAR Participants: 40 (Groups 7)

Co-ordinator: Dr Pramodini Dange

The objective of this event was to inculcate research culture among students and encou