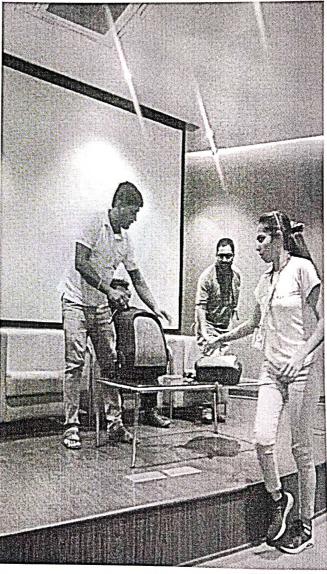

experience startup and innovation ecosystem at the Institute

During the visit, a welcome session and overview of COEP's Bhau Institute was given by Mr. Mayuresh Kulkarni, Incubation Manager, COEP's Bhau Institute of Innovation Entrepreneurship and Leadership, Pune. Mr Mayuresh also briefed the participants about Innovation, Entrepreneurship, and Startup ecosystem of the Institute.

Then we had an interactive session with two CEO's of incubatee startup at the Bhau Institute. The startup founders namely Mr. Rahul A. Startup Founder, Fickerr and Mr Siddhesh, a successful entrepreneur in the domain of E Vehicles batteries, shared their start up journey and cleared participants doubts.

Dr. Netra Patil,
Director, SIBAR-MCA











# Some snaps of the event:





Page 2 of 5

















Page 3 of 5













Plans











# Attendance:

Sinhgad Institute of Business Administration and Research

Kondhwa(Bk.)

COEPs Bhau Institute of Innovation Entrepreneurship & Leadership, Pune

| Roll No               | Name Date: 24 May 2023