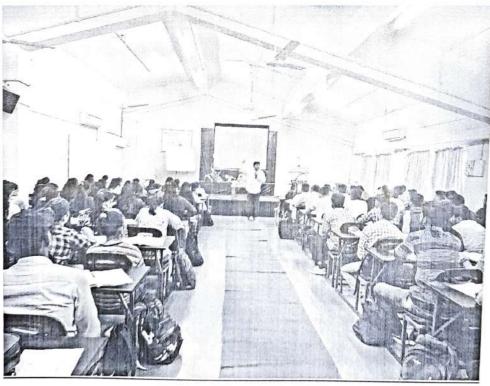

### **Event Photographs:**

Celebrating 29 Vears

#### **Event Brief:**

A team of Eye specialists from Smt. Kashibai Navale Medical College and General Hospital headed by Dr. Shashank Ghawate with 6 residents came to do eye checkup at SIBAR.

Students from SIBAR, Teaching and non-teaching staff took active participation in this camp.

The camp was advantageous for the students as they got an opportunity to know more about various aspects of eye care.

The doctors brought well-equipped eye examination tools to examine the students effectively. They also spoke to the students about how to increase awareness and improve access to eye healthcare services. The students also asked the queries they had in their mind which were