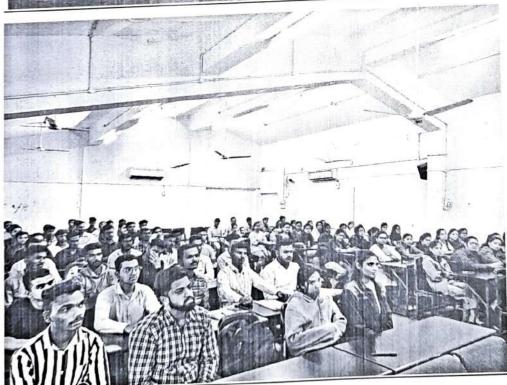

### **Event Photographs:**

Celebrating 29 Vears

#### **Event Brief:**

A team of Eye specialists from Smt. Kashibai Navale Medical College and General Hospital headed by Dr. Shashank Ghawate with 6 residents came to do eye checkup at SIBAR.

Students from SIBAR, Teaching and non-teaching staff took active participation in this camp.

The camp was advantageous for the students as they got an opportunity to know more about various aspects of eye care.

The doctors brought well-equipped eye examination tools to examine the students effectively. They also spoke to the students about how to increase awareness and improve access to eye healthcare services. The students also asked the queries they had in their mind which were