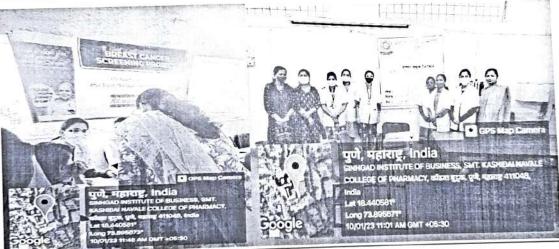

et poor among the general population. Poor awareness may lead to poor uptake of screening modalities and delay in diagnosis.

#### Participants:

The following is the list of all the participants and the Activity allocated to them:

### Results:

The following is the list of all the participants and the products allocated to them:

**Event Photographs:** 

<u>Celebrating 30 Years</u>







Accredited by NAAC





<u>Celebrating 30 Years</u>

## SINHGAD INSTITUTE OF BUSINESS ADMINISTRATION & RESEARCH



(Approved by AICTE, Recognized by Government of Maharashtra, Affiliated to Savitribal Phule Pune University)

Near PMC Octrol Pest, Kondhwa - Snawad Road, Kondhwa (Bk), Pune - 411048 Phone : 020 - 67571101 / 02

Email: director\_sibin@sinbgad.edu Web: www.sinbgad.edu

Accredited by NAAC





## Event Attendance (Attached attendance sheet):

A total of about 87 Women attended the event.

### Program Coordinator(s):

Prof. Pradnya Kulkarni - Faculty, SIBAR
 Report Prepared by:

 Prof. Pradnya Kulkarni Faculty SIBAR Dr. Dhanahjay Mandlik

Prof. Dr. Dhananjay Mandikondhwa Bk

DIRECTOR

Sinhgad Institute of Business
Administration & Research

Kondhwa-Saswad Road, Kondhwa(Bk.).

Celebrating 30 Cyle 411048.

.70 - Breast.

SINHGAD TECHNICAL EDUCATION SOCIETY'S

SINHGAD INSTITUTE OF BUSINESS ADMINISTRATION & RESEARCH

SINHGAD INSTITUTE OF BUSINESS ADMINISTRATION & RESEARCH

A STATE OF BUSINESS ADMINISTRATION OF BUSINESS ADMINISTRA oved by AICTE, Recognized by Government of Maharashira, Affiliated to Savitribal Phule Pune University)
Near PMC Octro Post, Knodhwa - Saxwed Road, Kondhw