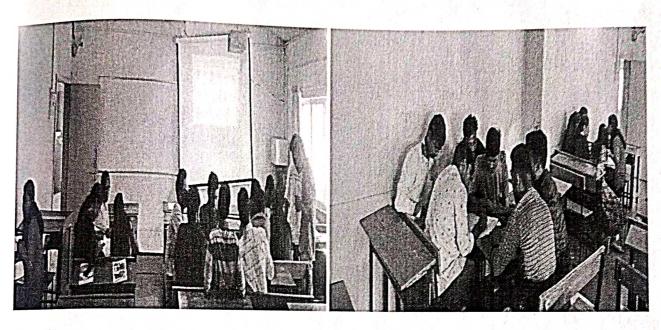

### **Event Photographs:**

Celebrating 29 Vears

#### **Event Brief:**

A team of Eye specialists from Smt. Kashibai Navale Medical College and General Hospital headed by Dr. Shashank Ghawate with 6 residents came to do eye checkup at SIBAR.

Students from SIBAR, Teaching and non-teaching staff took active participation in this camp.

The camp was advantageous for the students as they got an opportunity to know more about various aspects of eye care.

The doctors brought well-equipped eye examination tools to examine the students effectively. They also spoke to the students about how to increase awareness and improve access to eye healthcare services. The students also asked the queries they had in their mind which were