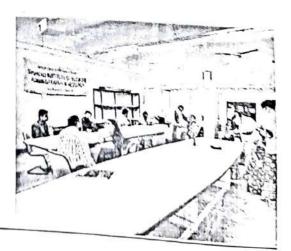

### **Event Photographs:**

Celebrating 29 Vears

#### **Event Brief:**

A team of Eye specialists from Smt. Kashibai Navale Medical College and General Hospital headed by Dr. Shashank Ghawate with 6 residents came to do eye checkup at SIBAR.

Students from SIBAR, Teaching and non-teaching staff took active participation in this camp.

The camp was advantageous for the students as they got an opportunity to know more about various aspects of eye care.

The doctors brought well-equipped eye examination tools to examine the students effectively. They also spoke to the students about how to increase awareness and improve access to eye healthcare services. The students also asked the queries they had in their mind which were