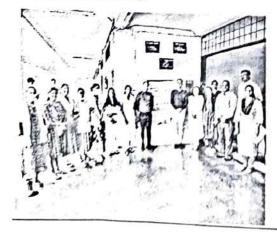

### **Event Photographs:**

Celebrating 29 Vears

#### **Event Brief:**

A team of Eye specialists from Smt. Kashibai Navale Medical College and General Hospital headed by Dr. Shashank Ghawate with 6 residents came to do eye checkup at SIBAR.

Students from SIBAR, Teaching and non-teaching staff took active participation in this camp.

The camp was advantageous for the students as they got an opportunity to know more about various aspects of eye care.

The doctors brought well-equipped eye examination tools to examine the students effectively. They also spoke to the students about how to increase awareness and improve access to eye healthcare services. The students also asked the queries they had in their mind which were