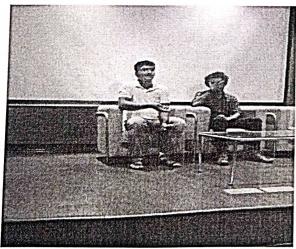

nd experience startup and innovation ecosystem at the Institute

During the visit, a welcome session and overview of COEP's Bhau Institute was given by Mr. Mayuresh Kulkarni, Incubation Manager, COEP's Bhau Institute of Innovation Entrepreneurship and Leadership, Pune. Mr Mayuresh also briefed the participants about Innovation, Entrepreneurship, and Startup ecosystem of the Institute.

Then we had an interactive session with two CEO's of incubatee startup at the Bhau Institute. The startup founders namely Mr. Rahul A. Startup Founder, Fickerr and Mr Siddhesh, a successful entrepreneur in the domain of E Vehicles batteries, shared their start up journey and cleared participants doubts.

Dr. Netra Patil,
Director, SIBAR-MCA











# Some snaps of the event:





Page 2 of 5

















Page 3 of 5













Plans











# Attendance:

Sinhgad Institute of Business Administration and Research

Kondhwa(Bk.)

COEPs Bhau Institute of Innovation Entrepreneurship & Leadership, Pune

| Roll No               | Name Date: 24 May 2023