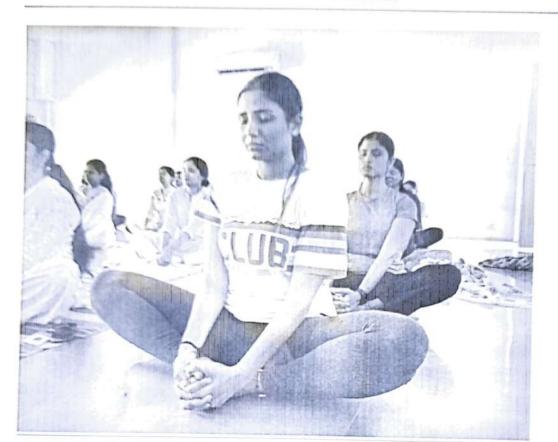

ecognized by Government of Maharashtra, Affiliated to Savitribai Phule Pune University)

Near PMC Octrol Post, Kondhwa - Saswad Road, Kondhwa (Bk), Pune -411048 Phone : 020 - 67571101 / 02

Email: director\_sibar@sinhgad.edu Web: www.sinhgad.edu



Prof. M. N. Navale
M. E. (Elect.), MIE, MBA
FOUNDER PRESIDENT

Dr. (Mrs.) Sunanda M. Navale

Dr. Dhananjay T. Mandlik
Ph.D. M.Phil., MBA, MCA, MCM, M.COM,
M.A (Psychology), D.L.L. & L.W, DTL
DIRECTOR

**FOUNDER SECRETARY** 

## **Event Photographs:**





## SINHGAD INSTITUTE OF BUSINESS ADMINISTRATION & RESEARCH

Sintigad Institutes

Prof. M. N. Navale
M. L. Greet Mr. MRA
FOUNDER PRESIDENT

Dr (Mrs.) Simanda M. Navale

Dr. Dhannjay T. Mandlik
Ph.E. M.Phil. MBA, MCA. MC.M. M.COM.
M.A. (Psychology). D.L. A.L. W. D.T.
DIRECTOR

FOUNDER SECRETARY







## SINHGAD INSTITUTE OF BUSINESS ADMINISTRATION & RESEARCH



Prof. M. N. Navale M. E. (Exect.) Mill. Mills

Dr. (Mrs.) Sunanda M. Navale IN A. MIRNE Ph. O.

Dr. Dhananjay F. Mandlik PER MENE MRA MCA MEM MICOM MATERY Follogy) DIT & LW DTL

DIRECTOR

FOUNDER PRESIDENT

FOUNDER SECRETARY



### Event Attendance (Scanned attendance sheet):

47 Participants - Students & Staffs from SIBAR

### Program Coordinator(s):

Prof. Kaustubh Virkar, Teaching Faculty, SIBAR

Report Prepared by:

Prof. Kaustubh Virkar

Faculty Member(s) - SIBAR

Prof. (Dr.) Dhananjay Mandlik

Director - SIBAR



## SINHGAD INSTITUTE OF BUSINESS ADMINISTRATION & RESEARCH

(Approved by AICTE, Recognized by Government of Maharashtra, Affiliated to Savitribal Phule Pune University) Near PMC Octroi Post, Kondhwa - Saswad