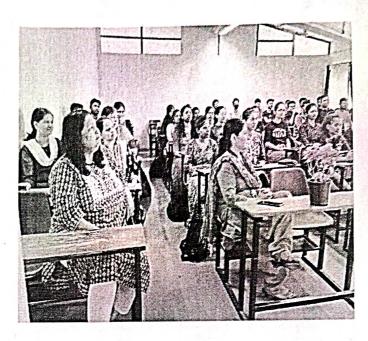

### **Event Photographs:**

Celebrating 29 Vears

#### **Event Brief:**

A team of Eye specialists from Smt. Kashibai Navale Medical College and General Hospital headed by Dr. Shashank Ghawate with 6 residents came to do eye checkup at SIBAR.

Students from SIBAR, Teaching and non-teaching staff took active participation in this camp.

The camp was advantageous for the students as they got an opportunity to know more about various aspects of eye care.

The doctors brought well-equipped eye examination tools to examine the students effectively. They also spoke to the students about how to increase awareness and improve access to eye healthcare services. The students also asked the queries they had in their mind which were