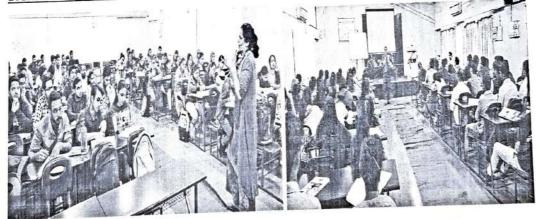

from Dr. Prachi. In the agenda, she explained she will be talking about a basic understanding of Journal, Ledger, and Trial Balance.

She asked students to write and practice some problems related to these concepts, and also she had a wonderful interaction with students where she cleared all doubts of students and made Financial accounting easier for students.



## SINHGAD INSTITUTE OF BUSINESS ADMINISTRATION & RESEARCH



(Approved by AICTE, Recognized by Government of Maharashtra, Affillated to Savitribal Phule Pune University)

Near PMC Octroi Post, Kondhwa - Saswad Road, Kondhwa (Bk), Pune - 411048 Phone : 020 - 67571101 / 02

Emall: director\_sibar@sinhgad.edu Web: www.sinhgad.edu

Accredited by NAAC

## Event Poster (if any)/ Promotional collaterals:



#### **Event Photographs:**



Report Prepared by:

Prof. Vinay Munde
 Faculty Member(s) - SIBAR

Dr. Dhananjay Mandlik

**Director - SIBAR** 





## SINHGAD INSTITUTE OF BUSINESS ADMINISTRATION & RESEARCH

(Approved by AICTE, Recognized by Government of Maharashtra, Affiliated to Savitribai Phule Pune University)

Near PMC Octroi Post, Kondhwa - Saswad Road, Kondhwa (Bk), Pune - 411048 Phone : 020 - 67571101 / 02

Email: director\_sibar@sinhgad.edu Web: www.sinhgad.edu



Prof. M. N. Navale

M. E. (Elect.), MIE, MBA

FOUNDER PRESIDENT

Dr. (Mrs.) Sunanda M. Navale
B. A., MPM, Ph. D.

FOUNDER SECRETARY

Dr. Dhananjay T. Mandlik
Ph.D. M.Phil., MBA, MCA, MCM, M.COM,
M.A (Psychology), D.L.L. & L.W, DTL
DIRECTOR

## Registration for "Finance for Non-Finance Students"

Module 2, Wednesday, 11th January 2023

| Sr. No. | N