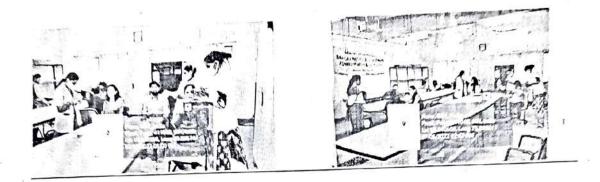

### **Event Photographs:**

Celebrating 29 Vears

#### **Event Brief:**

A team of Eye specialists from Smt. Kashibai Navale Medical College and General Hospital headed by Dr. Shashank Ghawate with 6 residents came to do eye checkup at SIBAR.

Students from SIBAR, Teaching and non-teaching staff took active participation in this camp.

The camp was advantageous for the students as they got an opportunity to know more about various aspects of eye care.

The doctors brought well-equipped eye examination tools to examine the students effectively. They also spoke to the students about how to increase awareness and improve access to eye healthcare services. The students also asked the queries they had in their mind which were