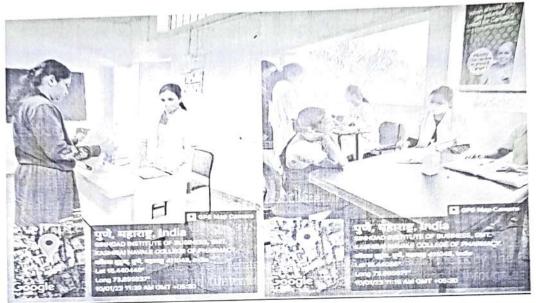

### **Event Photographs:**

Celebrating 29 Vears

#### **Event Brief:**

A team of Eye specialists from Smt. Kashibai Navale Medical College and General Hospital headed by Dr. Shashank Ghawate with 6 residents came to do eye checkup at SIBAR.

Students from SIBAR, Teaching and non-teaching staff took active participation in this camp.

The camp was advantageous for the students as they got an opportunity to know more about various aspects of eye care.

The doctors brought well-equipped eye examination tools to examine the students effectively. They also spoke to the students about how to increase awareness and improve access to eye healthcare services. The students also asked the queries they had in their mind which were