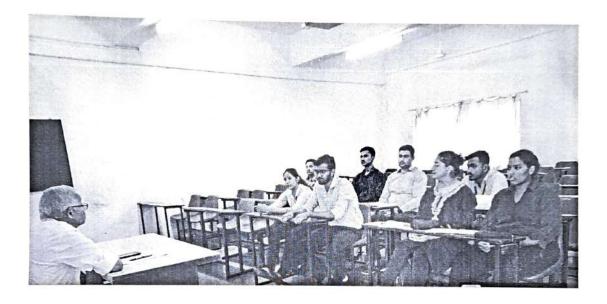

interaction which he had with
  them, Remaining Students where given group Discussion as an Assignment
- Session Six One on One Session As only 10-15 students were able to take one on Session in the last one the One on One Session was continued
- Session Seven One on One Session As a few Students where left One on One Session continued and other students where assigned Group Discussion Assignment
- Session Eight Conclusion He Concluded by explaining everyone on reading more english business articles to improve communications skills and wished them best of luck for there future life







Near PMC Octrol Post, Kondhwa - Saswac Road, Kondhwa (Sk.) Pune - 411048, Phone (020 - 675711011/02 Email: director\_sibur@sinhgad.edu Web: www.sinhgad.edu

Accredited by NAAC

# **Event Photographs:**



<u>Celebrating 30 Years</u>



# SINHGAD INSTITUTE OF BUSINESS ADMINISTRATION & RESEARCH





Accredited by NAAC



### **Event Attendance**

|