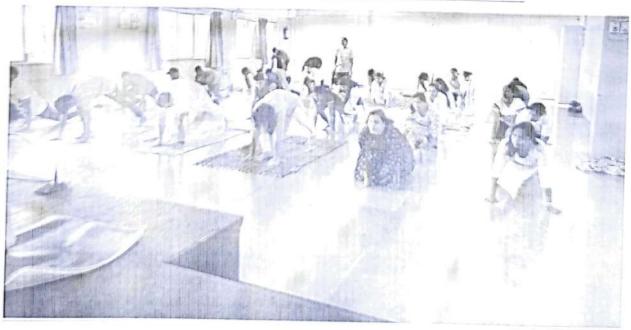

ognized by Government of Maharashtra, Affiliated to Savitribai Phule Pune University)

Near PMC Octrol Post, Kondhwa - Saswad Road, Kondhwa (Bk), Pune -411048 Phone : 020 - 67571101 / 02

Email: director\_sibar@sinhgad.edu Web: www.sinhgad.edu



Prof. M. N. Navale
M. E. (Elect.), MIE, MBA
FOUNDER PRESIDENT

Dr. (Mrs.) Sunanda M. Navale

Dr. Dhananjay T. Mandlik
Ph.D. M.Phil., MBA, MCA, MCM, M.COM,
M.A (Psychology), D.L.L. & L.W, DTL
DIRECTOR

**FOUNDER SECRETARY** 

## **Event Photographs:**





## SINHGAD INSTITUTE OF BUSINESS ADMINISTRATION & RESEARCH

Sintigad Institutes

Prof. M. N. Navale
M. L. Greet Mr. MRA
FOUNDER PRESIDENT

Dr (Mrs.) Simanda M. Navale

Dr. Dhannjay T. Mandlik
Ph.E. M.Phil. MBA, MCA. MC.M. M.COM.
M.A. (Psychology). D.L. A.L. W. D.T.
DIRECTOR

FOUNDER SECRETARY







## SINHGAD INSTITUTE OF BUSINESS ADMINISTRATION & RESEARCH



Prof. M. N. Navale M. E. (Exect.) Mill. Mills

Dr. (Mrs.) Sunanda M. Navale IN A. MIRNE Ph. O.

Dr. Dhananjay F. Mandlik PER MENE MRA MCA MEM MICOM MATERY Follogy) DIT & LW DTL

DIRECTOR

FOUNDER PRESIDENT

FOUNDER SECRETARY



### Event Attendance (Scanned attendance sheet):

47 Participants - Students & Staffs from SIBAR

### Program Coordinator(s):

Prof. Kaustubh Virkar, Teaching Faculty, SIBAR

Report Prepared by:

Prof. Kaustubh Virkar

Faculty Member(s) - SIBAR

Prof. (Dr.) Dhananjay Mandlik

Director - SIBAR



## SINHGAD INSTITUTE OF BUSINESS ADMINISTRATION & RESEARCH

(Approved by AICTE, Recognized by Government of Maharashtra, Affiliated to Savitribal Phule Pune University) Near PMC Octroi Post, Kondhwa - Saswad R