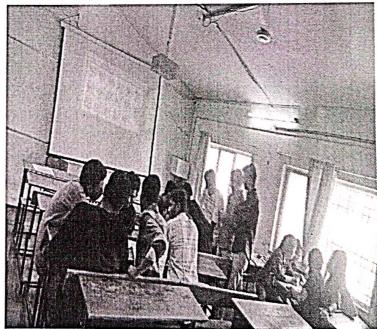

### **Event Photographs:**

Celebrating 29 Vears

#### **Event Brief:**

A team of Eye specialists from Smt. Kashibai Navale Medical College and General Hospital headed by Dr. Shashank Ghawate with 6 residents came to do eye checkup at SIBAR.

Students from SIBAR, Teaching and non-teaching staff took active participation in this camp.

The camp was advantageous for the students as they got an opportunity to know more about various aspects of eye care.

The doctors brought well-equipped eye examination tools to examine the students effectively. They also spoke to the students about how to increase awareness and improve access to eye healthcare services. The students also asked the queries they had in their mind which were