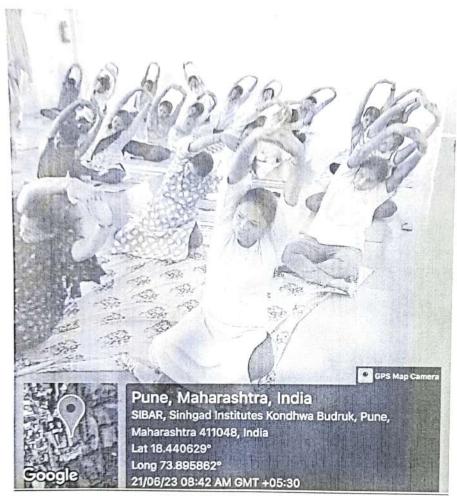

nized by Govt. of Maharashtra & Affiliated to Savitribai Phule Pune University)

(Accredited by NAAC)

Yoga for Vasudhaiva Kutumbakam

"International Yoga Day"

21th June 2023

One Ferrin, One Ferrilly and One Future

## SINHGAD INSTITUTE OF BUSINESS ADMINISTRATION & RESEARCH

(Approved by AICTE, Recognized by Government of Maharashtra, Affiliated to Savitribai Phule Pune University)

Near PMC Octrol Post, Kondhwa - Saswad Road, Kondhwa (Bk), Pune -411048 Phone : 020 - 67571101 / 02

Email: director\_sibar@sinhgad.edu Web: www.sinhgad.edu



Prof. M. N. Navale
M. E. (Elect.), MIE, MBA
FOUNDER PRESIDENT

Dr. (Mrs.) Sunanda M. Navale

Dr. Dhananjay T. Mandlik
Ph.D. M.Phil., MBA, MCA, MCM, M.COM,
M.A (Psychology), D.L.L. & L.W, DTL
DIRECTOR

**FOUNDER SECRETARY** 

## **Event Photographs:**





## SINHGAD INSTITUTE OF BUSINESS ADMINISTRATION & RESEARCH

Sintigad Institutes

Prof. M. N. Navale
M. L. Greet Mr. MRA
FOUNDER PRESIDENT

Dr (Mrs.) Simanda M. Navale

Dr. Dhannjay T. Mandlik
Ph.E. M.Phil. MBA, MCA. MC.M. M.COM.
M.A. (Psychology). D.L. A.L. W. D.T.
DIRECTOR

FOUNDER SECRETARY







## SINHGAD INSTITUTE OF BUSINESS ADMINISTRATION & RESEARCH



Prof. M. N. Navale M. E. (Exect.) Mill. Mills

Dr. (Mrs.) Sunanda M. Navale IN A. MIRNE Ph. O.

Dr. Dhananjay F. Mandlik PER MENE MRA MCA MEM MICOM MATERY Follogy) DIT & LW DTL

DIRECTOR

FOUNDER PRESIDENT

FOUNDER SECRETARY



### Event Attendance (Scanned attendance sheet):

47 Participants - Students & Staffs from SIBAR

### Program Coordinator(s):

Prof. Kaustubh Virkar, Teaching Faculty, SIBAR

Report Prepared by:

Prof. Kau