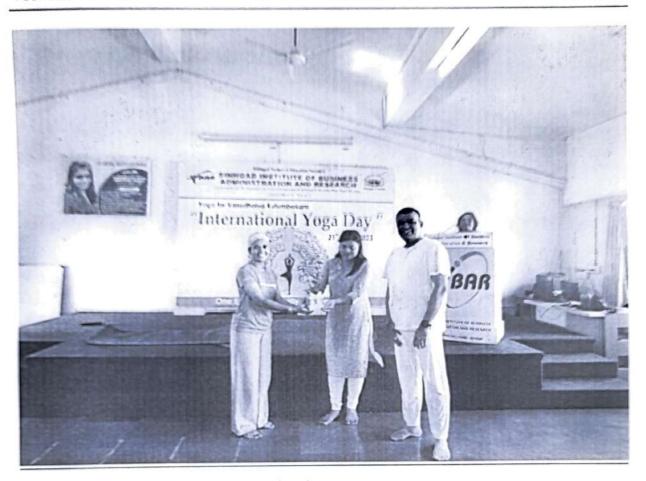

OUNDER PRESIDENT

Dr. (Mrs.) Sunanda M. Navale

Dr. Dhananjay T. Mandlik
Ph.D. M.Phil., MBA, MCA, MCM, M.COM,
M.A (Psychology), D.L.L. & L.W, DTL
DIRECTOR

**FOUNDER SECRETARY** 

## **Event Photographs:**





## SINHGAD INSTITUTE OF BUSINESS ADMINISTRATION & RESEARCH

Sintigad Institutes

Prof. M. N. Navale
M. L. Greet Mr. MRA
FOUNDER PRESIDENT

Dr (Mrs.) Simanda M. Navale

Dr. Dhannjay T. Mandlik
Ph.E. M.Phil. MBA, MCA. MC.M. M.COM.
M.A. (Psychology). D.L. A.L. W. D.T.
DIRECTOR

FOUNDER SECRETARY







## SINHGAD INSTITUTE OF BUSINESS ADMINISTRATION & RESEARCH



Prof. M. N. Navale M. E. (Exect.) Mill. Mills

Dr. (Mrs.) Sunanda M. Navale IN A. MIRNE Ph. O.

Dr. Dhananjay F. Mandlik PER MENE MRA MCA MEM MICOM MATERY Follogy) DIT & LW DTL

DIRECTOR

FOUNDER PRESIDENT

FOUNDER SECRETARY



### Event Attendance (Scanned attendance sheet):

47 Participants - Students & Staffs from SIBAR

### Program Coordinator(s):

Prof. Kaustubh Virkar, Teaching Faculty, SIBAR

Report Prepared by:

Prof. Kaustubh Virkar

Faculty Member(s) - SIBAR

Prof. (Dr.) Dhananjay Mandlik

Director - SIBAR



## SINHGAD INSTITUTE OF BUSINESS ADMINISTRATION & RESEARCH

(Approved by AICTE, Recognized by Government of Maharashtra, Affiliated to Savitribal Phule Pune University) Near PMC Octroi Post, Kondhwa - Saswad Road, Kondhwa (Bk), Pune - 411048, Phone : 020 - 67571101 / 02 Email: director\_sibar@sinhgad edu Web\_www.sinhgad edu



Prof. M. N. Navale M. E. (Elect.), MIE. MBA FOUNDER PRESIDENT Dr. (Mrs.) Sunanda M. Navale

B. A., MPM, Ph. D.

Dr. Dhananjay T. Mandlik Ph.D. M.Phil., MBA, MCA, MCM, M. C