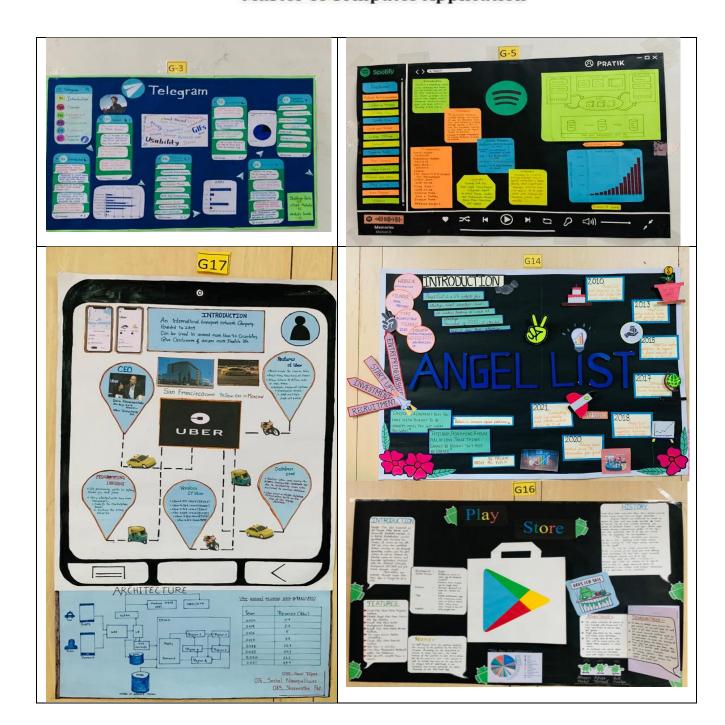

Pune
- 3. Dr. Prachi Murkute, Assistant Professor, SIBAR-MBA, Pune

#### **Key Outcome:**

17 groups of 66 students presented their Posters to the judges and received very insightful remarks and suggestions for research and further development of ideas. Initially the event was planned for two hours but extended for another two and half hours as the enthusiasm amongst the judges, students and faculty members was overwhelming because each poster group wanted to showcase their poster ideas. All groups presented their posters well and cash prizes were awarded to first three winners of the competition:

| Group No. | Poster Title | Prize |
|-----------|--------------|-------|
| 9         | Whats App    |       |
| 5         | Spotify      | П     |









Some snaps of the event:















## Sinhgad Institute of Business Administration and Research Kondinya (Bk) Pune-411048

### Master of Computer Application



Affiliated to Savitribai Phule Pune University and Approved by AICTE. New Delhi









## Sowing the IPR Seed REPORT

Event Type:- IPR Awareness.

Date: 15 July 2022, 11.20am to 12.30 pm

Mode: Online on MS Teams

Participants: 165

Speaker: Pankaj PBorkar

Coordinator and SPOC: Archana Nair

The Ministry of Education's Innovation Cell (MIC), in collaboration with All India Council for Technical Education (AICTE), has launched the "Kalam Program for IP Literacy and Awareness (KAPILA)". It aims at creating awareness about IPR and form an IPR Ecosystem in the country by the means of higher educational institutes. As a part of the same interest SIBAR was given th