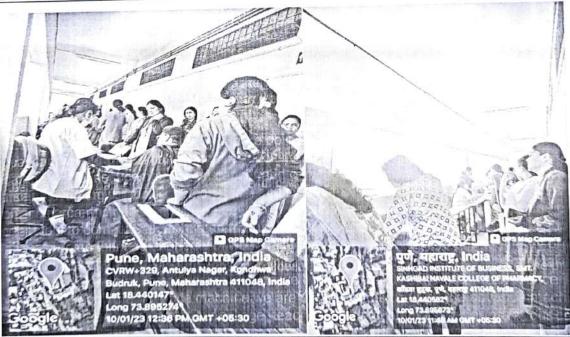

### **Event Photographs:**

Celebrating 29 Vears

#### **Event Brief:**

A team of Eye specialists from Smt. Kashibai Navale Medical College and General Hospital headed by Dr. Shashank Ghawate with 6 residents came to do eye checkup at SIBAR.

Students from SIBAR, Teaching and non-teaching staff took active participation in this camp.

The camp was advantageous for the students as they got an opportunity to know more about various aspects of eye care.

The doctors brought well-equipped eye examination tools to examine the students effectively. They also spoke to the students about how to increase awareness and improve access to eye healthcare services. The students also asked the queries they had in their mind which were