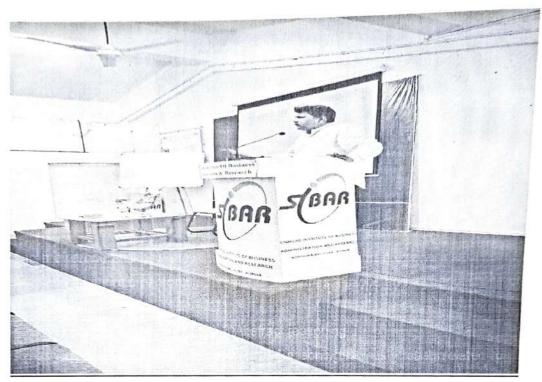

### **Event Photographs:**

Celebrating 29 Vears

#### **Event Brief:**

A team of Eye specialists from Smt. Kashibai Navale Medical College and General Hospital headed by Dr. Shashank Ghawate with 6 residents came to do eye checkup at SIBAR.

Students from SIBAR, Teaching and non-teaching staff took active participation in this camp.

The camp was advantageous for the students as they got an opportunity to know more about various aspects of eye care.

The doctors brought well-equipped eye examination tools to examine the students effectively. They also spoke to the students about how to increase awareness and improve access to eye healthcare services. The students also asked the queries they had in their mind which were