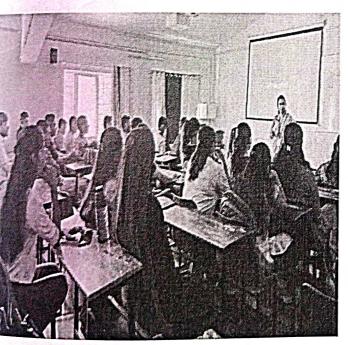

### **Event Photographs:**

Celebrating 29 Vears

#### **Event Brief:**

A team of Eye specialists from Smt. Kashibai Navale Medical College and General Hospital headed by Dr. Shashank Ghawate with 6 residents came to do eye checkup at SIBAR.

Students from SIBAR, Teaching and non-teaching staff took active participation in this camp.

The camp was advantageous for the students as they got an opportunity to know more about various aspects of eye care.

The doctors brought well-equipped eye examination tools to examine the students effectively. They also spoke to the students about how to increase awareness and improve access to eye healthcare services. The students also asked the queries they had in their mind which were